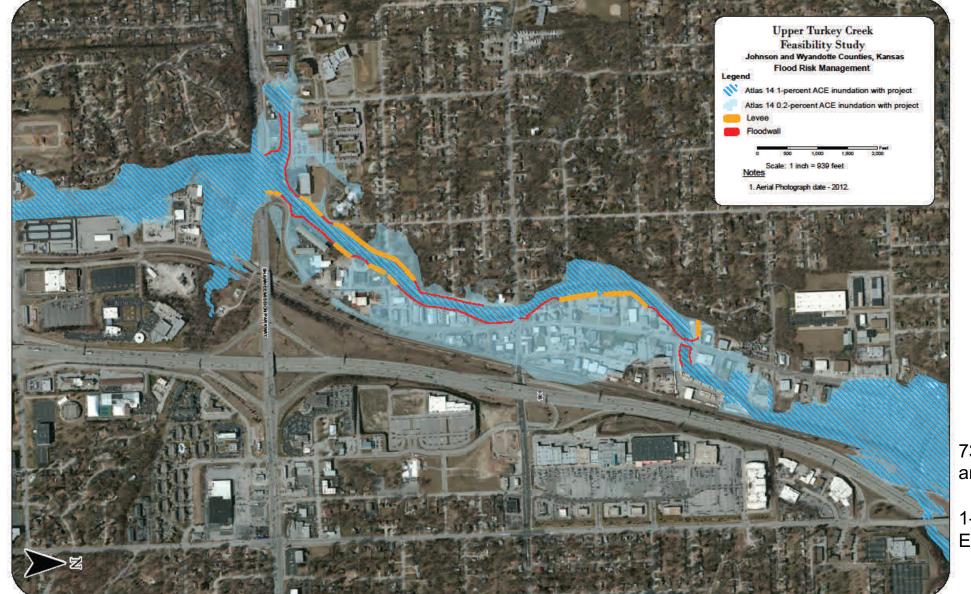

## **2015 FEASIBILITY RECOMMENDED PLAN**

73% reduction in expected annual damages

1-percent Annual Chance of Exceedance (ACE) event