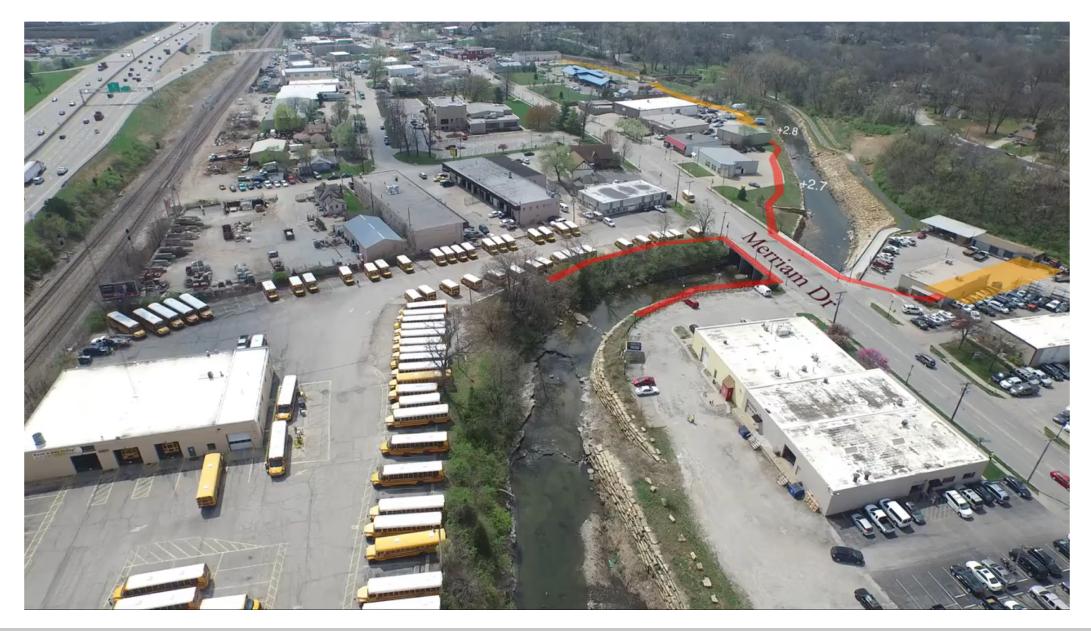

## **2015 FEASIBILITY RECOMMENDED PLAN**

73% reduction in expected annual damages

1-percent Annual Chance of Exceedance (ACE) event