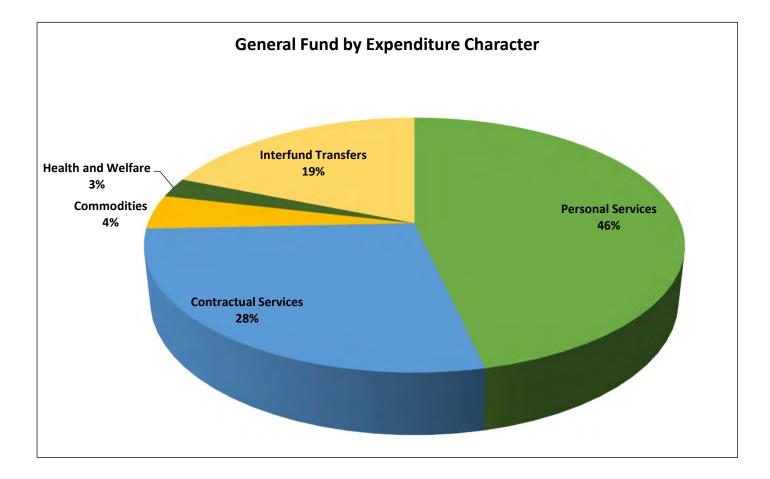

**Personal Services:** Citywide employee salary and benefits comprise 35% of operating expenditures. Budget 2023 includes \$7,208,525 for salaries, \$3,760,315 for benefits and \$500,000 to implement recommendations from a compensation study, a combined increase of \$936,993 or 8.2% more than Budgeted 2022. Pension costs remain significant at 19% of salaries.

**Contractual Services:** Expenditures for 2023 are budgeted at \$6,751,596, which is \$218,213 or 3% over Budgeted 2022 largely due to inflation.

**Commodities:** Expenditures for 2023 are budgeted at \$1,064,000, which is \$162,565 or 18% over Budgeted 2022 largely due to increased fuel costs.