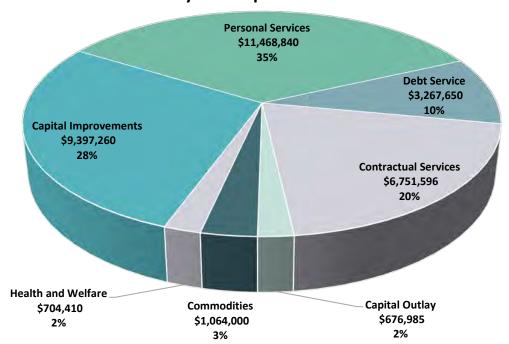

#### Expenditure Highlights

**Citywide Expenditures** 

**Overall:** Operating expenditures for 2023 total \$33,330,741, including \$10,074,245 for capital outlay and improvements. Budget 2023 is \$5,208,824 or 18.5% more than Budgeted 2022, primarily due to increased capital improvements and outlays. While overall expenditures exceed revenues for 2023, this is due to planned spending of fund balances and is not due to a structural imbalance of the budget.

**Personal Services:** Citywide employee salary and benefits comprise 35% of operating expenditures. Budget 2023 includes \$7,208,525 for salaries, \$3,760,315 for benefits and \$500,000 to implement recommendations from a compensation study, a combined increase of \$936,993 or 8.2% more than Budgeted 2022. Pension costs remain significant at 19% of salaries.

**Contractual Services:** Expenditures for 2023 are budgeted at \$6,751,596, which is \$218,213 or 3% over Budgeted 2022 largely due to inflation.

**Commodities:** Expenditures for 2023 are budgeted at \$1,064,000, which is \$162,565 or 18% over Budgeted 2022 largely due to increased fuel costs.

**Capital Equipment:** Expenditures for 2023 are budgeted at \$676,985,251 or 2% of operating expenditures. Purchases will include one police vehicle; 1 ton truck, trailer and mower for public works; 4x4 truck for fire, sustainability improvements and computer equipment, upgrades and replacements.

**Capital Improvements:** Expenditures for 2023 are budgeted at \$9,397,260, \$3,802,164 more than Budgeted 2022. Budget 2023 includes \$4.2 million for the Merriam Drive; Johnson Drive to 55<sup>th</sup> Steet project and \$1.4 million for the 50th Terrace; England Street to Kessler Lane Drainage project. These projects support city-wide goals to sustain capital improvement efforts.

**Debt Service:** Principal and interest payments are budgeted at \$3,267,650 or 10% of operating expenditures. As of October 1, 2022, outstanding general obligation debt is \$12,110,000, down \$2,545,000 from the prior year. Debt service for the 2018 General Obligation Bond issue is supported by a ten-year special 0.25% sales tax for recreational facilities.

**Health & Welfare:** Budget 2023 includes \$704,410 for health and welfare programs and special community events. The City continues its commitment to the Property Tax Rebate Program, Franchise Fee Rebate Program, Johnson County Human Resources Emergency Assistance Program, Johnson County HOME Program, Residential Sustainability Grants, Exterior Home Grants, Driveway Repair and Replacement Grant, and Johnson County's Drug and Alcoholism Council. In addition, the City added \$50,000 for a Residential Tree Grant Program, \$15,000 for a Small Projects Grant and \$6,000 for Energy Savings Kits.