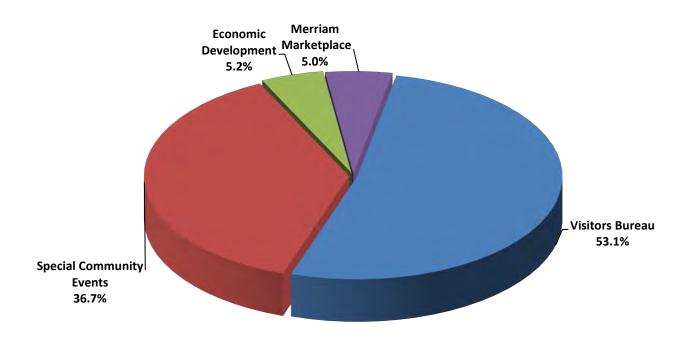

Financial policies aid the City by improving financial management, improving financial position, and improving the creditworthiness of the City. They also serve to ensure that all financial transactions conducted by or on behalf of the City, its agencies, departments, officials, and authorized agents, shall be made in a manner and method which provides for the most proficient and effective management of the financial resources and funds of the City. These policies provide for the maximum protection of the City taxpayer, in accordance with and utilizing established financial management practices, accounting standards, and auditing requirements. Included in these are specific policies related to operations, accounting and auditing, reserves, capital projects, cash management, debt, and budget.

It is the policy of the City to maintain sound financial practices and policies which are viable and current according to generally accepted accounting principles, auditing standards and best financial management practices, and which are consistent and comply with all applicable state and federal laws. The City shall regularly review its policies and procedures and reserves its right to change and supplement them as necessary.

The Council has adopted a policy that dictates the use of sales tax revenues. The City's local sales tax is initially deposited into the General Fund. After ensuring the General Fund reserve policy is followed, up to 50% of sales tax receipts is transferred to the Capital Improvement Fund. The 0.25% special streets and stormwater sales tax, which was renewed in January 2020 and will be collected through 2030, is utilized for applicable capital improvement projects. The 0.25% special sales tax for Parks and Recreation, which will be collected through 2027, partially funds the debt service on the new community center. A transfer of 75% of sales tax receipts into the CIP Fund is budgeted for 2023.

This budget complies with all relevant state laws and City financial policies.

#### Planning and Goal Setting

The City of Merriam has changed dramatically since its incorporation in 1950. Merriam is a "first suburb" in the Kansas City metro area, with most housing stock dating from the 1950's and 1960's. In the early to mid-1990's, the City began to focus on extensive infrastructure improvements and redevelopment. In addition, the City completed several extensive drainage projects to alleviate the area's history of stormwater flooding.

Following completion of the successful Merriam Town Center shops in 1998, the City enjoyed robust sales and property tax revenues. During these years, City Council was able to roll back the mill levy and keep

#### Planning and Goal Setting

property tax collections fairly constant. However, in 2002 as the national and state economy began to falter, the State of Kansas experienced budget difficulties and discontinued statutory demand transfers to cities. Additionally, the City struggled with stagnate sales tax collections and rising operating costs. Then in 2008, the City Council increased the mill in order to maintain quality public safety and other services just as the economy entered the Great Recession. The recession stalled two key redevelopment projects but development resumed in 2011.