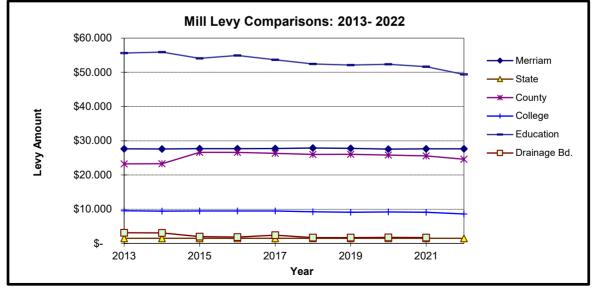

#### Revenue Highlights

**Overall:** Operating revenues for 2021 total \$28,674,832, an increase of \$1,952,901 or 7.3% from Budgeted 2022.

**Property Taxes and the Mill Levy:** The final mill levy obtained from Johnson County is 27.665, no change from the 2022 level. The annual bill for City real estate taxes on the average home valued at \$255,000 will be \$811, or \$68 per month. Property tax receipts are budgeted at \$5,598,900 for the General Fund and Bond Funds, an increase of 9.7%. Property taxes comprise 20% of citywide revenue.