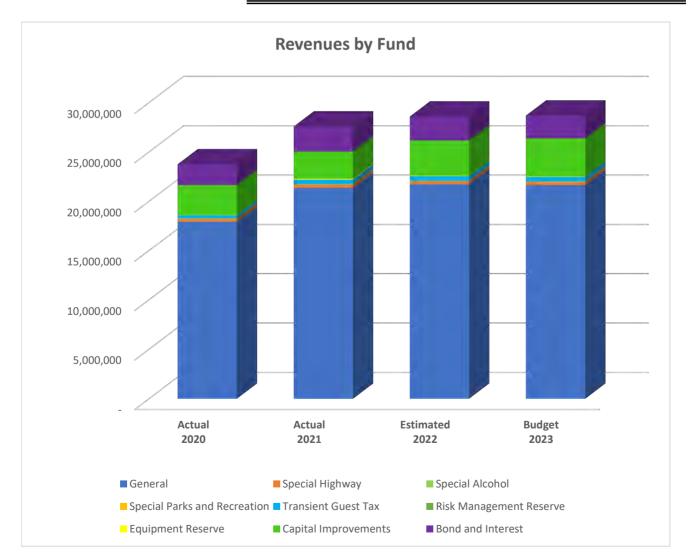

## **Budget Overview - All Funds Combined**

|                             | Actual<br>2021 |               | Estimated<br>2022 | Proposed<br>2023 |  |  |
|-----------------------------|----------------|---------------|-------------------|------------------|--|--|
| Beginning Fund Balance      | \$ 27,455,956  | \$ 28,826,579 | \$ 34,072,840     | \$ 35,605,631    |  |  |
| Revenues                    |                |               |                   |                  |  |  |
| Property Tax                | 4,745,243      | 5,104,134     | 4,990,206         | 5,598,900        |  |  |
| City Sales Tax              | 14,929,421     | 12,777,500    | 14,420,308        | 13,549,292       |  |  |
| County Sales Tax            | 2,413,582      | 2,046,000     | 2,353,243         | 2,235,580        |  |  |
| Other Taxes                 | 1,305,893      | 1,174,640     | 1,298,138         | 1,353,965        |  |  |
| Franchise Fees              | 1,295,072      | 1,303,000     | 1,358,000         | 1,358,000        |  |  |
| Licenses/Fees/Permits       | 1,164,116      | 1,807,700     | 1,512,700         | 1,521,270        |  |  |
| Fines                       | 1,022,316      | 900,000       | 1,000,000         | 1,000,000        |  |  |
| Investment Income           | (145)          | 201,985       | 191,985           | 192,000          |  |  |
| Miscellaneous               | 693,624        | 1,406,972     | 1,452,758         | 1,865,825        |  |  |
| Total Revenues              | 27,569,122     | 26,721,931    | 28,577,338        | 28,674,832       |  |  |
| Transfers In                | 6,667,800      | 5,163,375     | 6,842,930         | 5,376,838        |  |  |
| Total Resources*            | 61,692,878     | 60,711,885    | 69,493,108        | 69,657,301       |  |  |
| Expenditures                |                |               |                   |                  |  |  |
| Personal Services           | 9,270,114      | 10,531,847    | 9,899,934         | 11,468,840       |  |  |
| Contractual Fire Services   | 2,396,529      | 2,875,000     | 2,702,500         | 2,867,600        |  |  |
| Contractual Services        | 2,635,367      | 3,658,383     | 3,430,682         | 3,883,996        |  |  |
| Commodities                 | 685,299        | 901,435       | 849,151           | 1,064,000        |  |  |
| Capital Outlay              | 486,757        | 902,251       | 933,050           | 676,985          |  |  |
| Capital Improvements        | 2,064,264      | 5,595,096     | 5,895,096         | 9,397,260        |  |  |
| Debt Service                | 3,220,475      | 3,241,700     | 3,241,700         | 3,267,650        |  |  |
| Health and Welfare          | 192,030        | 416,205       | 392,433           | 704,410          |  |  |
| Total Expenditures          | 20,950,835     | 28,121,917    | 27,344,546        | 33,330,741       |  |  |
| Transfers Out               | 6,669,203      | 5,163,375     | 6,542,931         | 5,376,838        |  |  |
| Total Uses                  | 27,620,038     | 33,285,292    | 33,887,477        | 38,707,579       |  |  |
| Ending Balance              | 34,072,840     | 27,426,593    | 35,605,631        | 30,949,722       |  |  |
| Uses + Ending Fund Balance* | \$ 61,692,878  | \$ 60,711,885 | \$ 69,493,108     | \$ 69,657,301    |  |  |