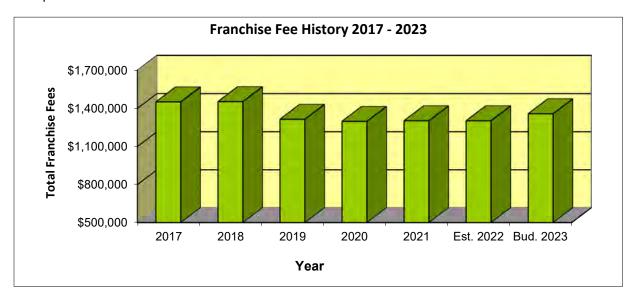

**Franchise Fees:** Budget 2023 includes \$1,358,000, or 5% of city-wide revenue, from franchise fees on electricity, natural gas, cable television, trash, and some telephone services. Water, internet service, and cellular phones are not subject to franchise fees. Unseasonably hot or cold weather can impact collections associated with electricity and natural gas usage.