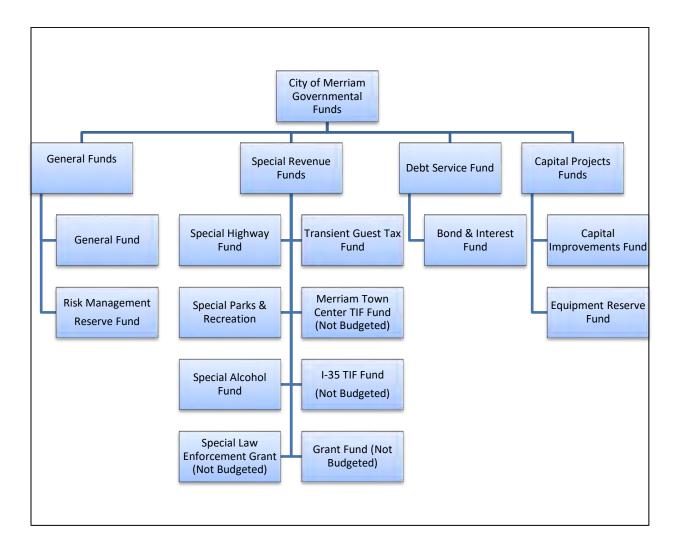

# **CITY ORGANIZATIONAL CHART**

\*Information Services and Visitors Bureau are included in the Administration Department