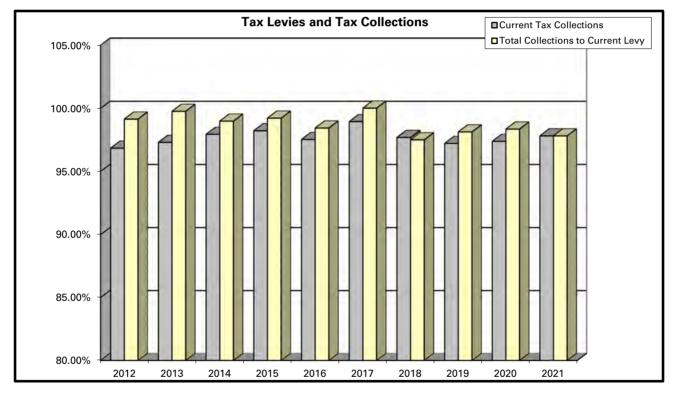

| 4,678,751    | 98.44%                            |
| 2017     | 5,176,528      | 5,122,174       | 98.95%                    | 55,278              | 5,177,452    | 100.02%                           |
| 2018     | 5,272,454      | 5,151,191       | 97.70%                    | (10,001)            | 5,141,190    | 97.51%                            |
| 2019     | 5,599,756      | 5,444,424       | 97.23%                    | 50,962              | 5,495,386    | 98.14%                            |
| 2020     | 5,697,480      | 5,548,723       | 97.39%                    | 55,261              | 5,603,984    | 98.36%                            |
| 2021     | 5,907,533      | 5,778,783       | 97.82%                    | -                   | 5,778,783    | 97.82%                            |



Note (1): The year shown is the year in which collections were received. The levy or assessment is certified to the County the previous year.

## Assessed Valuation Growth/ Mill History - Last Ten Fiscal Years December 31, 2021

| Year |    | Assessed<br>Valuation |    | Valuation (Decrease) (I |        | % of<br>Increase/<br>(Decrease) | Mill<br>Rate |           | Mill<br>Generated<br>Tax<br>collections | Increased<br>Ad Valorem<br>Taxes |
|------|----|-----------------------|----|-------------------------|--------|---------------------------------|--------------|-----------|-----------------------------------------|----------------------------------|
| 2013 | \$ | 149,200,072           | \$ | 4,340,174               | 3.00%  | 27.625                          | \$           | 4,121,652