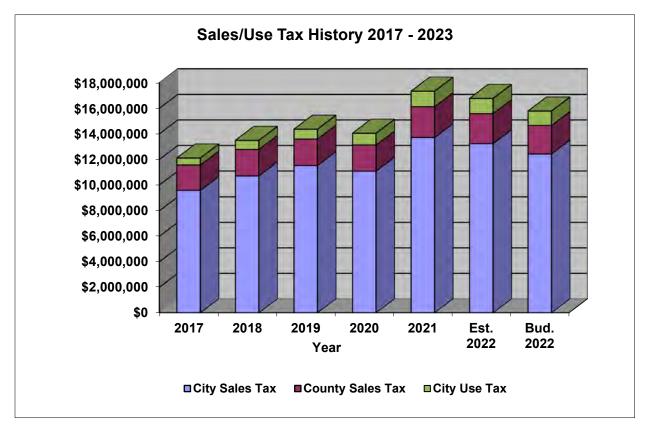

#### 2023 Budget Considerations and Approach

Sales taxes are an important driver for Merriam's budget, providing 55% of citywide revenue. With 10 major automobile dealerships, the City has become a hub for car sales. City and County Sales tax collections in 2021 of \$17.3 million were 23% more than 2020 actual due to the gradual recovery from the COVID 19 pandemic, strong automobile sales, escalating automobile prices and an additional retailer. The 2022 estimate of \$16.8 million is 3% less than 2021 actual due to the uncertainty of supply chain issues and the impact of inflation and rising interest rates on consumer spending. As part of ongoing financial management, sales tax will be monitored closely.

**Sales and Use Taxes:** Budget 2023 includes \$15,784,872 in sales and use tax revenue, the largest category of citywide revenues at 55%. Receipts include \$8,284,463 from the 1% City sales tax, \$2,071,116 from the 0.25% City sales tax for streets/stormwater improvements, \$2,071,116 from the 0.25% City sales tax for recreational facilities, \$1,1222,597 from City use tax, and \$2,235,580 from County sales taxes. Budget 2023 is \$961,372 or 5.7% more than Budgeted 2022 due to continued strong sales in 2022 than expected. However, the City continues to monitor supply chain issues in the automobile industry and forecast conservatively.