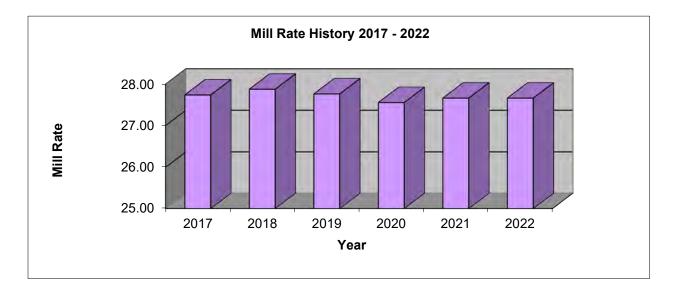

#### Revenue Highlights

**Overall:** Operating revenues for 2021 total \$28,674,832, an increase of \$1,952,901 or 7.3% from Budgeted 2022.

**Property Taxes and the Mill Levy:** The final mill levy obtained from Johnson County is 27.665, no change from the 2022 level. The annual bill for City real estate taxes on the average home valued at \$255,000 will be \$811, or \$68 per month. Property tax receipts are budgeted at \$5,598,900 for the General Fund and Bond Funds, an increase of 9.7%. Property taxes comprise 20% of citywide revenue.