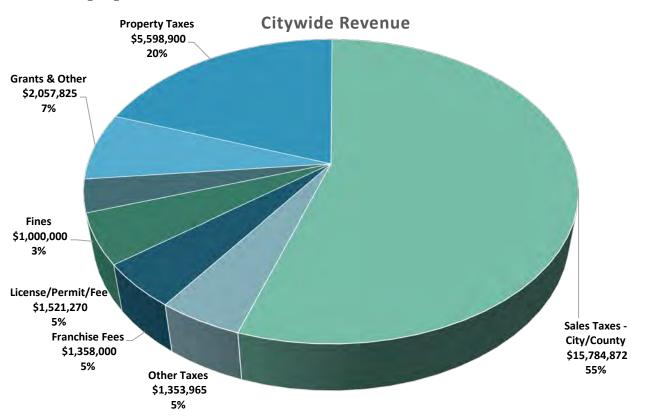

#### Revenue Highlights

**Overall:** Operating revenues for 2021 total \$28,674,832, an increase of \$1,952,901 or 7.3% from Budgeted 2022.

**Property Taxes and the Mill Levy:** The final mill levy obtained from Johnson County is 27.665, no change from the 2022 level. The annual bill for City real estate taxes on the average home valued at \$255,000 will be \$811, or \$68 per month. Property tax receipts are budgeted at \$5,598,900 for the General Fund and Bond Funds, an increase of 9.7%. Property taxes comprise 20% of citywide revenue.

**Sales and Use Taxes:** Budget 2023 includes \$15,784,872 in sales and use tax revenue, the largest category of citywide revenues at 55%. Receipts include \$8,284,463 from the 1% City sales tax, \$2,071,116 from the 0.25% City sales tax for streets/stormwater improvements, \$2,071,116 from the 0.25% City sales tax for recreational facilities, \$1,1222,597 from City use tax, and \$2,235,580 from County sales taxes. Budget 2023 is \$961,372 or 5.7% more than Budgeted 2022 due to continued strong sales in 2022 than expected. However, the City continues to monitor supply chain issues in the automobile industry and forecast conservatively.

**Grants and Other Revenues:** Budget 2023 includes \$1,325,000 from an intergovernmental grant on the Merriam Drive; Johnson Drive to 55<sup>th</sup> Steet project. Revenues vary from year-to-year based upon availability of grant funds.

**Franchise Fees:** Budget 2023 includes \$1,358,000, or 5% of city-wide revenue, from franchise fees on electricity, natural gas, cable television, trash, and some telephone services. Water, internet service, and cellular phones are not subject to franchise fees. Unseasonably hot or cold weather can impact collections associated with electricity and natural gas usage.

**Licenses/Permits/Fees:** Budget 2023 includes \$1,521,270, or 5% of citywide revenue from occupational licenses, building permits, and community center user fees.

**Court Fines:** Budget 2023 includes \$1,000,000 or 3% of citywide revenue. Collections can vary due to the availability of police officers for traffic duty.