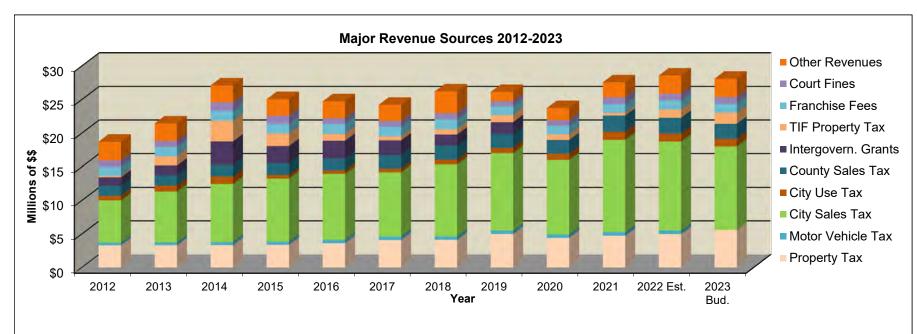

#### Revenue Highlights

**Overall:** Operating revenues for 2021 total \$28,674,832, an increase of \$1,952,901 or 7.3% from Budgeted 2022.

**Property Taxes and the Mill Levy:** The final mill levy obtained from Johnson County is 27.665, no change from the 2022 level. The annual bill for City real estate taxes on the average home valued at \$255,000 will be \$811, or \$68 per month. Property tax receipts are budgeted at \$5,598,900 for the General Fund and Bond Funds, an increase of 9.7%. Property taxes comprise 20% of citywide revenue.

**Sales and Use Taxes:** Budget 2023 includes \$15,784,872 in sales and use tax revenue, the largest category of citywide revenues at 55%. Receipts include \$8,284,463 from the 1% City sales tax, \$2,071,116 from the 0.25% City sales tax for streets/stormwater improvements, \$2,071,116 from the 0.25% City sales tax for recreational facilities, \$1,1222,597 from City use tax, and \$2,235,580 from County sales taxes. Budget 2023 is \$961,372 or 5.7% more than Budgeted 2022 due to continued strong sales in 2022 than expected. However, the City continues to monitor supply chain issues in the automobile industry and forecast conservatively.

**Franchise Fees:** Budget 2023 includes \$1,358,000, or 5% of city-wide revenue, from franchise fees on electricity, natural gas, cable television, trash, and some telephone services. Water, internet service, and cellular phones are not subject to franchise fees. Unseasonably hot or cold weather can impact collections associated with electricity and natural gas usage.

**Licenses/Permits/Fees:** Budget 2023 includes \$1,521,270, or 5% of citywide revenue from occupational licenses, building permits, and community center user fees.

**Court Fines:** Budget 2023 includes \$1,000,000 or 3% of citywide revenue. Collections can vary due to the availability of police officers for traffic duty.