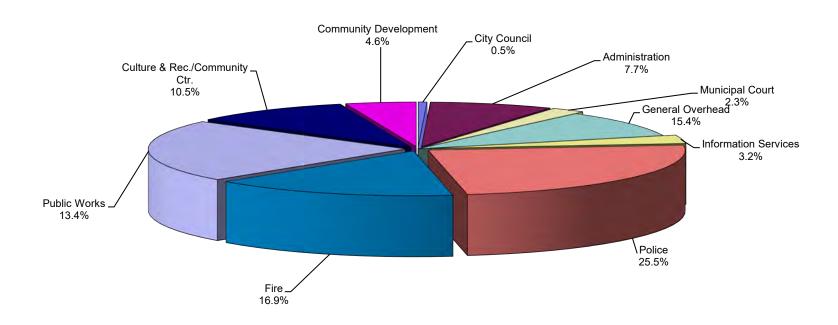

#### **BUDGET BY DEPARTMENT**

| General Fund – Expenditure by Department – Summary and Graph               | 73  |
|----------------------------------------------------------------------------|-----|
| General Fund – Department by Character – Summary and Graph                 | 74  |
| Citywide Goals and Objectives                                              | 77  |
| City Council                                                               | 78  |
| Administration (including General Overhead)                                | 80  |
| Municipal Court                                                            | 84  |
| Information Services                                                       | 86  |
| Police                                                                     | 88  |
| Fire                                                                       | 92  |
| Public Works                                                               | 96  |
| Culture and Recreation – Community Center & Parks                          | 100 |
| Community Development                                                      | 104 |
| Capital Improvement Program Administration                                 | 108 |
| Transient Guest Tax Fund – Expenditure by Department – Summary and Graph . | 111 |
| Transient Guest Tax Fund – Department by Character – Summary               | 112 |
| Visitors Bureau/Economic Development                                       | 114 |
| Special Community Events                                                   | 116 |
| Merriam Marketplace                                                        | 120 |