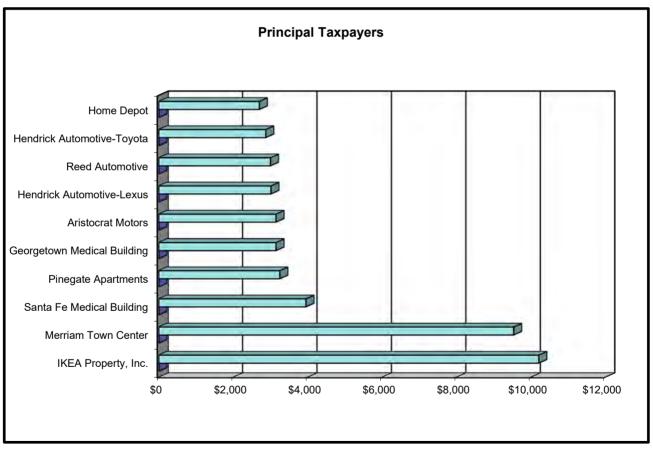

47%<br>1.47%<br>1.41%<br>1.40%<br>1.34%<br>1.26% |
|                                                                                                                                                                                                                                                | Tot                                                                                                                                                                                                        | als \$ | 44,842,638                                                                                                                      | 20.92%                                                                                          |

(Assessed values on chart below are in thousands of dollars.)



Source: Johnson County Appraiser

## **Property Value of New Construction - Last Ten Fiscal Years** December 31, 2021

|      |                    | Commercial<br>Construction (1) |            |                    | Residential<br>Construction (1) |           |  |  |
|------|--------------------|--------------------------------|------------|--------------------|---------------------------------|-----------|--|--|
| Year | Number<br>of Units | Value (1)                      |            | Number<br>of Units | Value (1)                       |           |  |  |
| 2012 | 6                  | \$                             | 22,160,963 | 8                  | \$                              | 1,048,000 |  |  |
| 2013 | 8                  |                                | 53,858,792 | 12