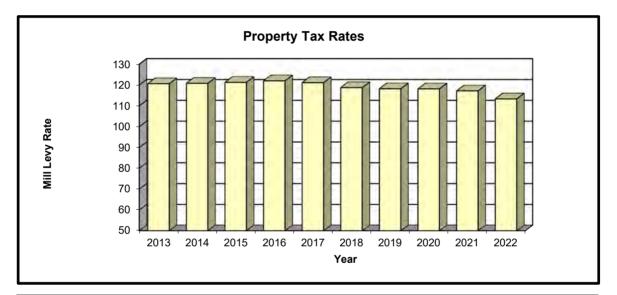

016    | 27.673    | 1.500    | 26.607    | 9.473    | 54.940    | 1.852        | 122.045      |
| 2017    | 27.741    | 1.500    | 26.351    | 9.503    | 53.663    | 2.403        | 121.161      |
| 2018    | 27.880    | 1.500    | 26.013    | 9.266    | 52.427    | 1.700        | 118.786      |
| 2019    | 27.765    | 1.500    | 26.030    | 9.121    | 52.121    | 1.700        | 118.237      |
| 2020    | 27.558    | 1.500    | 25.797    | 9.191    | 52.351    | 1.777        | 118.174      |
| 2021    | 27.665    | 1.500    | 25.568    | 9.110    | 51.667    | 1.707        | 117.217      |
| 2022    | 27.665    | 1.500    | 24.608    | 8.617    | 49.386    | 1.584        | 113.360      |

Note (1) Indicates assessment year and year of levy. Represents basis for the following budget year.





## Special Assessment Billings and Collections - Last Ten Fiscal Years December 31, 2021

|          |              |             | Percentage  |              |             |                  |
|----------|--------------|-------------|-------------|--------------|-------------|------------------|
|          | Assessments  | Current     | Current     | Prior Years' |             | Percentage Total |
|          | Certified to | Assessments | Assessments | Assessments  | Total Tax   | Collection to    |
| Year (1) | County       | Collections | Collected   | Collected    | Collections | Current Levy     |
| 2012     | \$ 420,850   | \$ 420,850  | 100.00%     | \$ -         | \$ 420,850  | 100.00%          |
| 2013     | 419,300      | 419,300     | 100.00%     | -            | 419,300