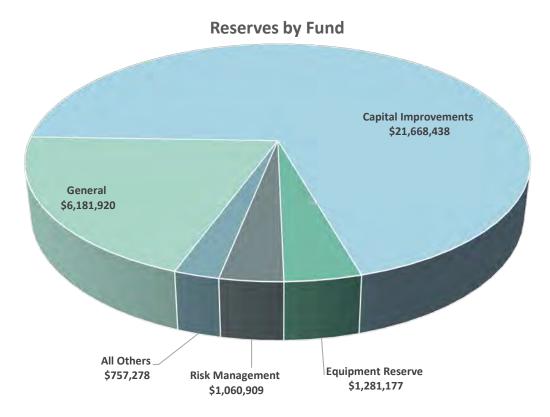

#### **Reserves and Contingency**

Maintaining adequate reserve funds (fund balance) is vital to the City's ability to mitigate risks and ensure stable tax rates. Reserves provide funding for unexpected operating or capital expenditures and cover unanticipated revenue shortfalls or sales tax fluctuations. Furthermore, rating agencies monitor fund balance levels to evaluate a government's continued credit worthiness. Ending 2023 reserves for General Fund plus Risk Management Fund are projected at 34% of General Fund revenues, which meets the City's fund balance policy target of 30% to 35%.