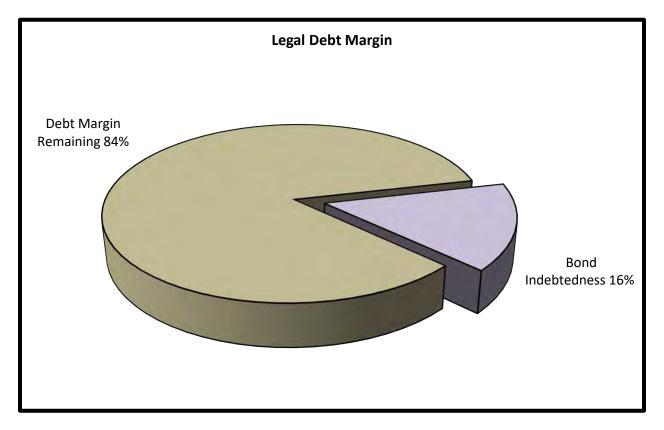

**Debt Service:** Principal and interest payments are budgeted at \$3,267,650 or 10% of operating expenditures. As of October 1, 2022, outstanding general obligation debt is \$12,110,000, down \$2,545,000 from the prior year. Debt service for the 2018 General Obligation Bond issue is supported by a ten-year special 0.25% sales tax for recreational facilities.