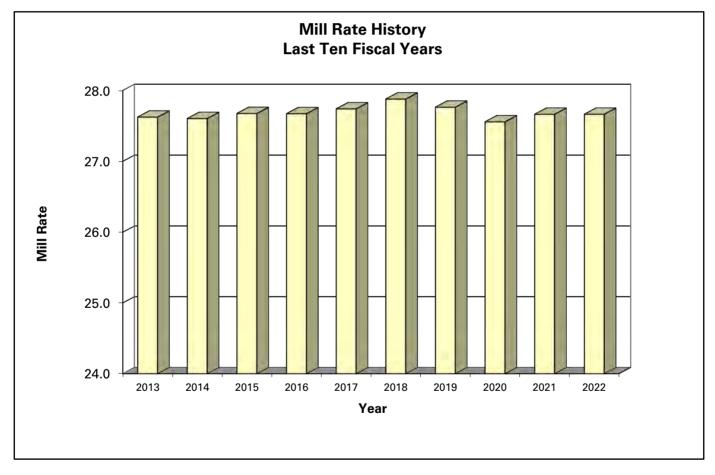

#### Revenue Highlights

**Overall:** Operating revenues for 2021 total \$28,674,832, an increase of \$1,952,901 or 7.3% from Budgeted 2022.

**Property Taxes and the Mill Levy:** The final mill levy obtained from Johnson County is 27.665, no change from the 2022 level. The annual bill for City real estate taxes on the average home valued at \$255,000 will be \$811, or \$68 per month. Property tax receipts are budgeted at \$5,598,900 for the General Fund and Bond Funds, an increase of 9.7%. Property taxes comprise 20% of citywide revenue.