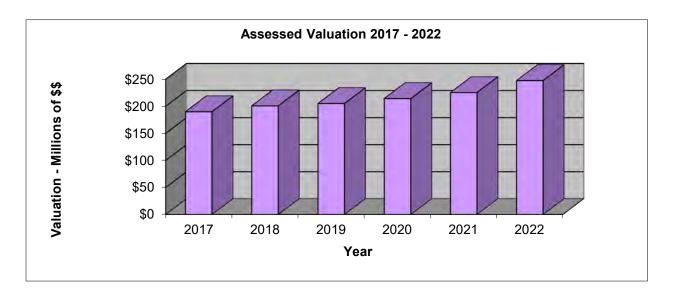

Overall property values increased 9.8% in 2022 due to new construction and property revaluations. The increase will generate an additional \$613,113 in property taxes. Kansas law mandates that if a property tax levy will result in collections above the previous year's collections that a public hearing be held. On August 22, 2022, the City held a public hearing and the City Council voted to exceed the "Revenue Neutral Rate".