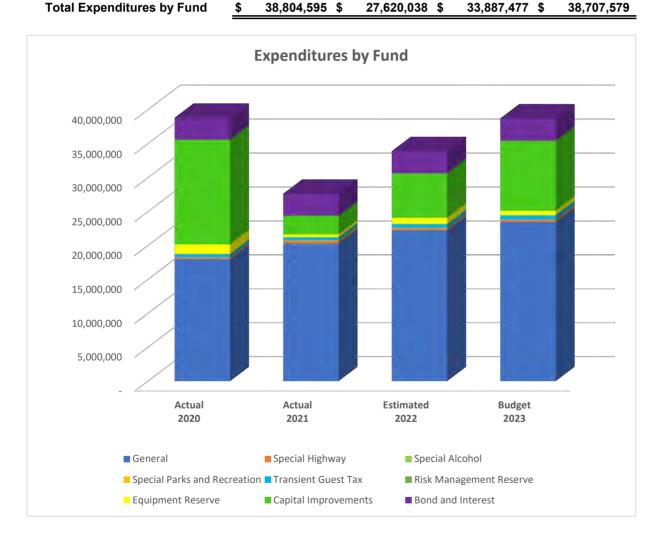

## **Budget Overview - All Funds Combined**

|                             | Actual<br>2021 |               | Estimated<br>2022 | Proposed<br>2023 |  |  |
|-----------------------------|----------------|---------------|-------------------|------------------|--|--|
| Beginning Fund Balance      | \$ 27,455,956  | \$ 28,826,579 | \$ 34,072,840     | \$ 35,605,631    |  |  |
| Revenues                    |                |               |                   |                  |  |  |
| Property Tax                | 4,745,243      | 5,104,134     | 4,990,206         | 5,598,900        |  |  |
| City Sales Tax              | 14,929,421     | 12,777,500    | 14,420,308        | 13,549,292       |  |  |
| County Sales Tax            | 2,413,582      | 2,046,000     | 2,353,243         | 2,235,580        |  |  |
| Other Taxes                 | 1,305,893      | 1,174,640     | 1,298,138         | 1,353,965        |  |  |
| Franchise Fees              | 1,295,072      | 1,303,000     | 1,358,000         | 1,358,000        |  |  |
| Licenses/Fees/Permits       | 1,164,116      | 1,807,700     | 1,512,700         | 1,521,270        |  |  |
| Fines                       | 1,022,316      | 900,000       | 1,000,000         | 1,000,000        |  |  |
| Investment Income           | (145)          | 201,985       | 191,985           | 192,000          |  |  |
| Miscellaneous               | 693,624        | 1,406,972     | 1,452,758         | 1,865,825        |  |  |
| Total Revenues              | 27,569,122     | 26,721,931    | 28,577,338        | 28,674,832       |  |  |
| Transfers In                | 6,667,800      | 5,163,375     | 6,842,930         | 5,376,838        |  |  |
| Total Resources*            | 61,692,878     | 60,711,885    | 69,493,108        | 69,657,301       |  |  |
| Expenditures                |                |               |                   |                  |  |  |
| Personal Services           | 9,270,114      | 10,531,847    | 9,899,934         | 11,468,840       |  |  |
| Contractual Fire Services   | 2,396,529      | 2,875,000     | 2,702,500         | 2,867,600        |  |  |
| Contractual Services        | 2,635,367      | 3,658,383     | 3,430,682         | 3,883,996        |  |  |
| Commodities                 | 685,299        | 901,435       | 849,151           | 1,064,000        |  |  |
| Capital Outlay              | 486,757        | 902,251       | 933,050           | 676,985          |  |  |
| Capital Improvements        | 2,064,264      | 5,595,096     | 5,895,096         | 9,397,260        |  |  |
| Debt Service                | 3,220,475      | 3,241,700     | 3,241,700         | 3,267,650        |  |  |
| Health and Welfare          | 192,030        | 416,205       | 392,433           | 704,410          |  |  |
| Total Expenditures          | 20,950,835     | 28,121,917    | 27,344,546        | 33,330,741       |  |  |
| Transfers Out               | 6,669,203      | 5,163,375     | 6,542,931         | 5,376,838        |  |  |
| Total Uses                  | 27,620,038     | 33,285,292    | 33,887,477        | 38,707,579       |  |  |
| Ending Balance              | 34,072,840     | 27,426,593    | 35,605,631        | 30,949,722       |  |  |
| Uses + Ending Fund Balance* | \$ 61,692,878  | \$ 60,711,885 | \$ 69,493,108     | \$ 69,657,301    |  |  |