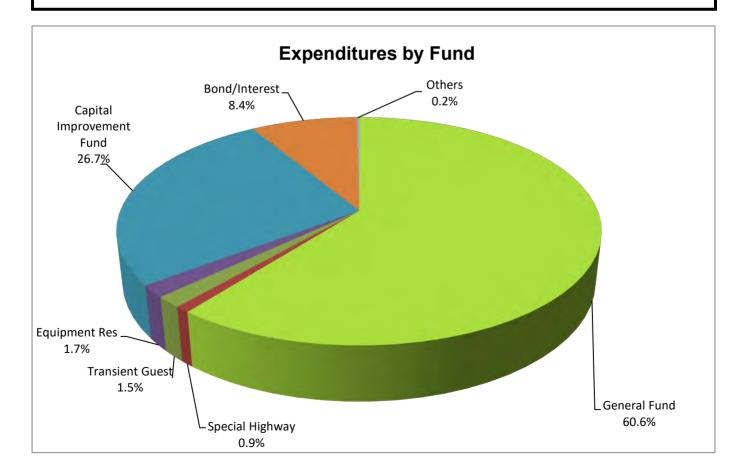

#### Expenditure Highlights

**Citywide Expenditures** 

**Overall:** Operating expenditures for 2023 total \$33,330,741, including \$10,074,245 for capital outlay and improvements. Budget 2023 is \$5,208,824 or 18.5% more than Budgeted 2022, primarily due to increased capital improvements and outlays. While overall expenditures exceed revenues for 2023, this is due to planned spending of fund balances and is not due to a structural imbalance of the budget.

**Capital Improvements:** Expenditures for 2023 are budgeted at \$9,397,260, \$3,802,164 more than Budgeted 2022. Budget 2023 includes \$4.2 million for the Merriam Drive; Johnson Drive to 55<sup>th</sup> Steet project and \$1.4 million for the 50th Terrace; England Street to Kessler Lane Drainage project. These projects support city-wide goals to sustain capital improvement efforts.

**Debt Service:** Principal and interest payments are budgeted at \$3,267,650 or 10% of operating expenditures. As of October 1, 2022, outstanding general obligation debt is \$12,110,000, down \$2,545,000 from the prior year. Debt service for the 2018 General Obligation Bond issue is supported by a ten-year special 0.25% sales tax for recreational facilities.