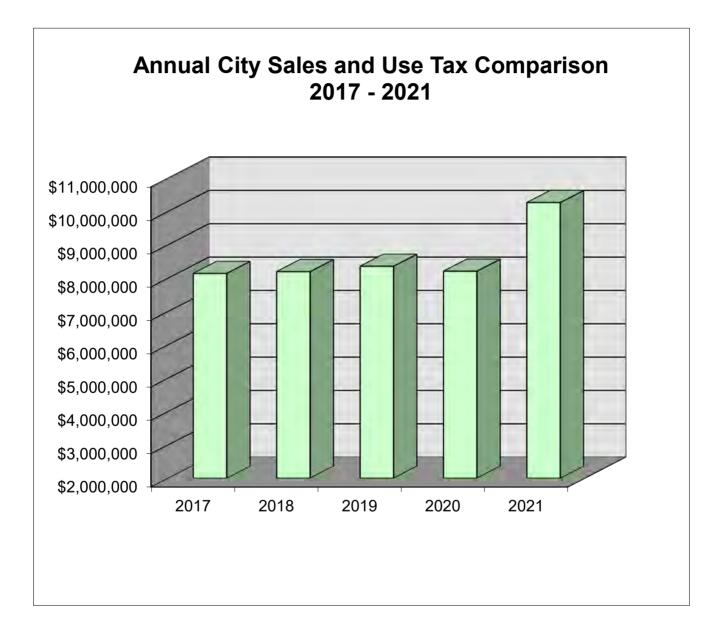

#### 2023 Budget Considerations and Approach

Sales taxes are an important driver for Merriam's budget, providing 55% of citywide revenue. With 10 major automobile dealerships, the City has become a hub for car sales. City and County Sales tax collections in 2021 of \$17.3 million were 23% more than 2020 actual due to the gradual recovery from the COVID 19 pandemic, strong automobile sales, escalating automobile prices and an additional retailer. The 2022 estimate of \$16.8 million is 3% less than 2021 actual due to the uncertainty of supply chain issues and the impact of inflation and rising interest rates on consumer spending. As part of ongoing financial management, sales tax will be monitored closely.

**Sales and Use Taxes:** Budget 2023 includes \$15,784,872 in sales and use tax revenue, the largest category of citywide revenues at 55%. Receipts include \$8,284,463 from the 1% City sales tax, \$2,071,116 from the 0.25% City sales tax for streets/stormwater improvements, \$2,071,116 from the 0.25% City sales tax for recreational facilities, \$1,1222,597 from City use tax, and \$2,235,580 from County sales taxes. Budget 2023 is \$961,372 or 5.7% more than Budgeted 2022 due to continued strong sales in 2022 than expected. However, the City continues to monitor supply chain issues in the automobile industry and forecast conservatively.