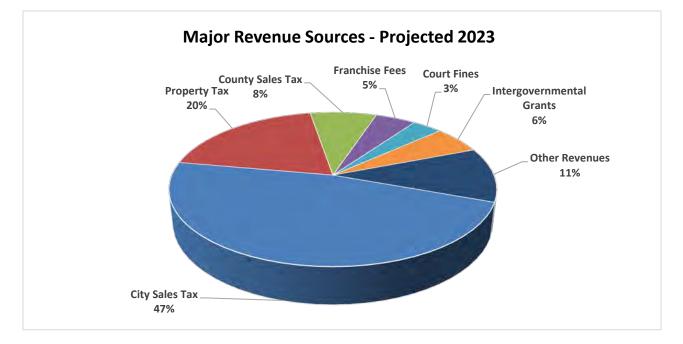

#### Revenue Highlights

**Overall:** Operating revenues for 2021 total \$28,674,832, an increase of \$1,952,901 or 7.3% from Budgeted 2022.

**Property Taxes and the Mill Levy:** The final mill levy obtained from Johnson County is 27.665, no change from the 2022 level. The annual bill for City real estate taxes on the average home valued at \$255,000 will be \$811, or \$68 per month. Property tax receipts are budgeted at \$5,598,900 for the General Fund and Bond Funds, an increase of 9.7%. Property taxes comprise 20% of citywide revenue.

**Sales and Use Taxes:** Budget 2023 includes \$15,784,872 in sales and use tax revenue, the largest category of citywide revenues at 55%. Receipts include \$8,284,463 from the 1% City sales tax, \$2,071,116 from the 0.25% City sales tax for streets/stormwater improvements, \$2,071,116 from the 0.25% City sales tax for recreational facilities, \$1,1222,597 from City use tax, and \$2,235,580 from County sales taxes. Budget 2023 is \$961,372 or 5.7% more than Budgeted 2022 due to continued strong sales in 2022 than expected. However, the City continues to monitor supply chain issues in the automobile industry and forecast conservatively.

**Franchise Fees:** Budget 2023 includes \$1,358,000, or 5% of city-wide revenue, from franchise fees on electricity, natural gas, cable television, trash, and some telephone services. Water, internet service, and cellular phones are not subject to franchise fees. Unseasonably hot or cold weather can impact collections associated with electricity and natural gas usage.

**Licenses/Permits/Fees:** Budget 2023 includes \$1,521,270, or 5% of citywide revenue from occupational licenses, building permits, and community center user fees.

**Court Fines:** Budget 2023 includes \$1,000,000 or 3% of citywide revenue. Collections can vary due to the availability of police officers for traffic duty.